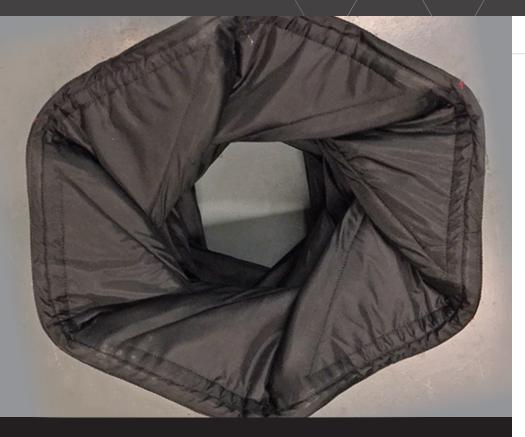

When folded into its storage position, the container will fit in the spare tyre compartment of a vehicle, ideal for Police, fire or security fleets.

Fold points are stitched in red. Quick pressure should be applied to the centre ring diagonals, which naturally makes the container twist. Repeat the process until