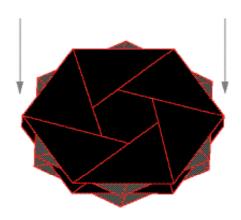

When folded into its storage position, the container will fit in the spare tyre compartment of a vehicle, ideal for Police, fire or security fleets.

Fold points are stitched in red. Quick pressure should be applied to the centre ring diagonals, which naturally makes the container twist. Repeat the process until

all three ring sections have collapsed. Apply pressure to the top of the folded container to compress further.