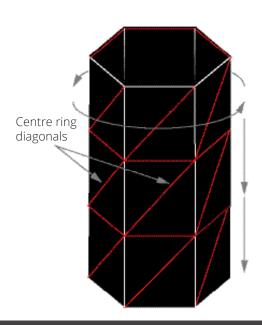

When folded into its storage position, the container will fit in the spare tyre compartment of a vehicle, ideal for Police, fire or security fleets.

Fold points are stitched in red. Quick pressure should be applied to the centre ring diagonals, which naturally makes the container twist. Repeat the process until

all three ring sections have collapsed. Apply pressure to the top of the folded container to compress further.