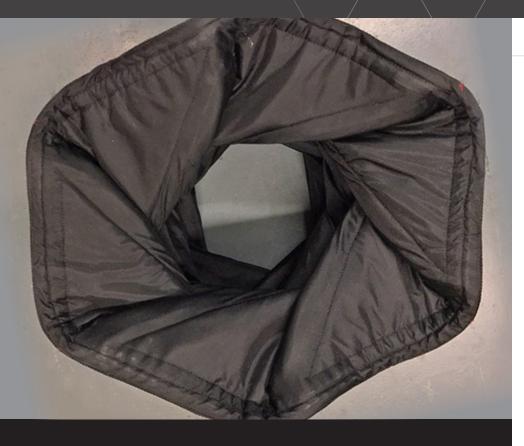

When folded into its storage position, the container will fit in the spare tyre compartment of a vehicle, ideal for Police, fire or security fleets.

Fold points are stitched in red. Quick pressure should be applied to the centre ring diagonals, which naturally makes the container twist. Repeat the process until