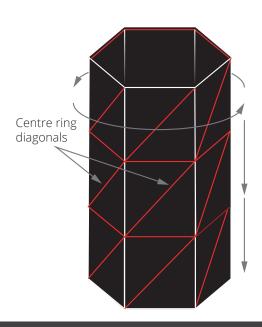

When folded into its storage position, the container will fit in the spare tyre compartment of a vehicle, ideal for Police, fire or security fleets.

Fold points are stitched in red. Quick pressure should be applied to the centre ring diagonals, which naturally makes the container twist. Repeat the process until

all three ring sections have collapsed. Apply pressure to the top of the folded container to compress further.