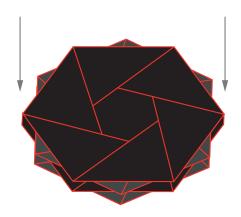

When folded into its storage position, the container will fit in the spare tyre compartment of a vehicle, ideal for Police, fire or security fleets.

Fold points are stitched in red. Quick pressure should be applied to the centre ring diagonals, which naturally makes the container twist. Repeat the process until

all three ring sections have collapsed. Apply pressure to the top of the folded container to compress further.