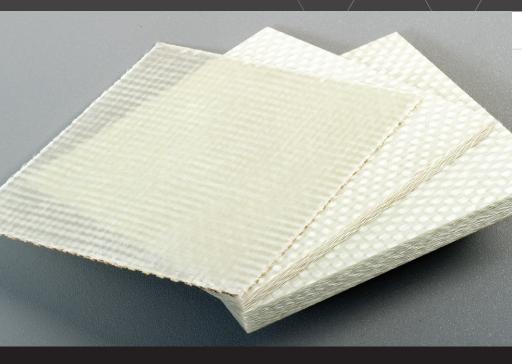

## **LEGION GREEN ARMOUR**

The ASL GRP Legion Green Armour panels are manufactured from a fibre reinforced woven material, providing protection from shell fragments, blast bullets and other projectiles.

Uniform protection is provided by the entire panel, which can be supplied in a variety of thickness to meet different levels of threat.

Panels can be adapted by ASL GRP to offer protection for high risk premises, such as banks and Post Offices handling cash, as well as for vehicles, marine craft and aircraft.