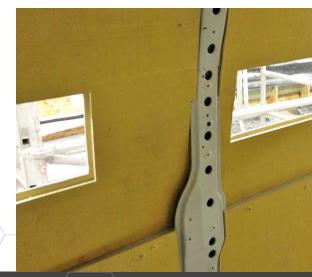

AFS Armour is predominately used for the manufacturing of Ballistic Spall Liners.

ASL GRP Spall Liners are mounted on the inside of a vehicle (see right) or structure and are designed to encapsulate the impacting

projectile through controlled de-lamination and energy absorption, thereby eliminating

the typical ricochet that is inherent in hardened steel armours.

x 2000mm but larger panels