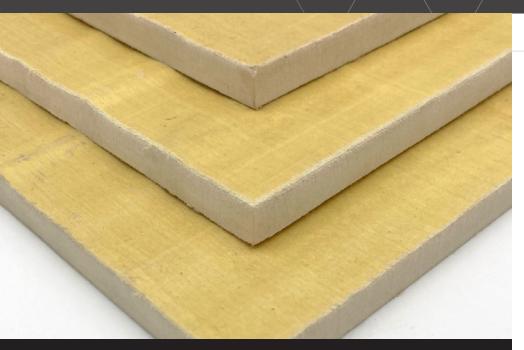

## LEGION ARAMID (AFS)

ASL GRP's Legion Aramid, or Aramid Flat Sheet Armour (AFS), are designed to protect property and personnel from ballistic attack.

Aramid is a lower cost alternative to Polyethylene panels and are lighter than mild steel or GRP Armour.

## The standard panel size is 3000 can be accommodated.

## **FEATURES**

- Thickness 1mm to 40mm
- Lightweight
- Water resistant
- High impact strength
- Abrasion & chemical resistant
- Protection against 9mm, .44 Magnum & 2xDM51 Grenade
- Excellent fragment protection
- Ballistic certification provided