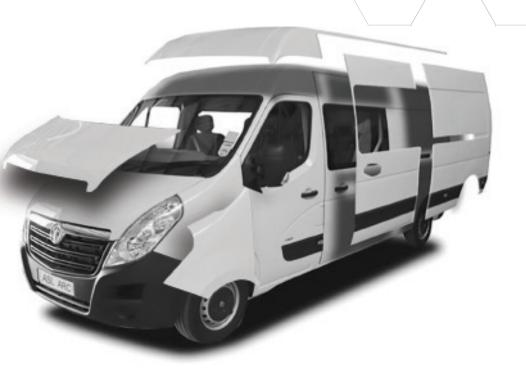

VEHICLE PROTECTION
PERSONNEL PROTECTION

## ATTACK RESISTANT COMPOSITE (ARC)

What is ARC? ARC is a structural composite designed to absorb impact from projectiles.

The product has been designed to suit a variety of different applications and is widely used in the Police and security sectors, to protect both the occupants and the exterior of the vehicle in a riot or hostile situation.

ARC is manufactured from a high strength woven yarn, highly consolidated with a fire-retardant resin system.

All mouldings are produced in a smooth gel coat finish providing like for like vehicle detailing.

Panels are on average 5mm thick and structurally bonded to the exterior of a vehicle to provide a protective outer skin.