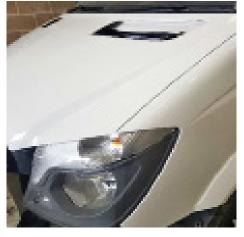

ARC is manufactured from a high strength woven yarn, highly consolidated with a fire-retardant resin system.

All mouldings are produced in a smooth gel coat finish providing like for like vehicle detailing.

Panels are on average 5mm thick and structurally bonded to the exterior of a vehicle to provide a protective outer skin.