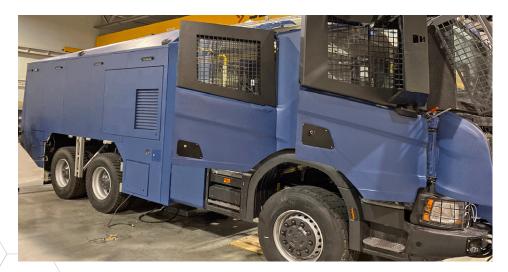

VEHICLE PROTECTION
PERSONNEL PROTECTION

## ATTACK RESISTANT COMPOSITE (ARC)

What is ARC? ARC is a structural composite designed to absorb impact from projectiles.

The product has been designed to suit a variety of different applications and is widely used in the Police and security sectors, to protect both the occupants and the exterior of the vehicle in a riot or hostile situation.