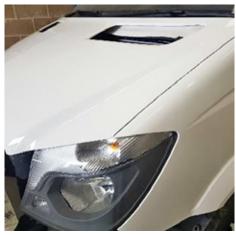

ARC is manufactured from a high strength woven yarn, highly consolidated with a fire-retardant resin system.

All mouldings are produced in a smooth gel coat finish providing like for like vehicle detailing.

Panels are on average 5mm thick and structurally bonded to the exterior of a vehicle to provide a protective outer skin.