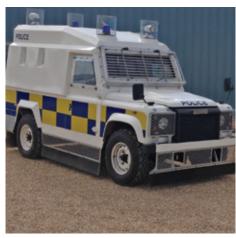

## ARC - ATTACK RESISTANT COMPOSITE

Widely used in the Police force and security sectors

## VEHICLE PROTECTION

What is ARC? ARC is a structural composite designed to absorb impact from projectiles.

The product has been designed to suit a variety of different applications and is widely used in the Police and security sectors, to protect both the occupants and the exterior of the vehicle in a riot or hostile situation.