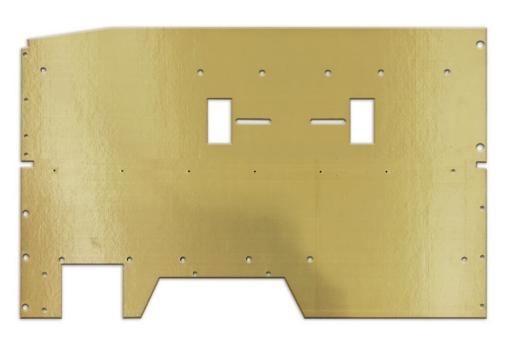

AFS Armour is predominately used for the manufacturing of Ballistic Spall Liners.

ASL Spall Liners are mounted on the inside of the vehicle or structure and are designed to encapsulate the impacting projectile through controlled de-lamination and energy absorption, thereby eliminating the typical ricochet that is inherent in hardened steel armours.

The standard panel size is 3000 x 2000mm but larger panels can be accommodated.