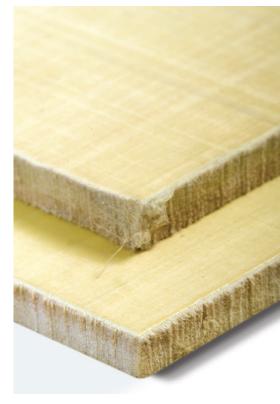

## VEHICLE PROTECTIONPROPERTY PROTECTION

ASL's Legion Aramid, or Aramid Flat Sheet Armour (AFS), are designed to protect property and personnel from ballistic attack. They are a lower cost alternative to Polyethylene panels and are lighter than mild steel or GRP Armour.

## FEATURES

- ▶ Thickness from 1mm to 40mm
- Lightweight
- Water resistant
- ▶ High impact strength
- ▶ Abrasion & chemical resistant
- ▶ Protection against 9mm, .44 Magnum & 2xDM51 Grenade
- ▶ Excellent fragment protection
- Ballistic certification provided