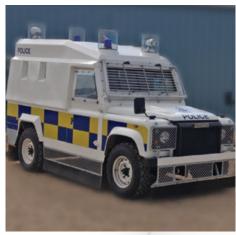

## ARC - ATTACK RESISTANT COMPOSITE

Widely used in the Police force and security sectors

## **▶** VEHICLE PROTECTION

What is ARC? ARC is a structural composite designed to absorb impact from projectiles.

The product has been designed to suit a variety of different applications and is widely used in the Police and security sectors, to protect both the occupants and the exterior of the vehicle in a riot or hostile situation.