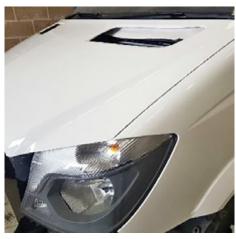

ARC is manufactured from a high strength woven yarn, highly consolidated with a fire-retardant resin system.

All mouldings are produced in a smooth gel coat finish providing like for like vehicle detailing.

Panels are on average 5mm thick and structurally bonded to the exterior of a vehicle to provide a protective outer skin.